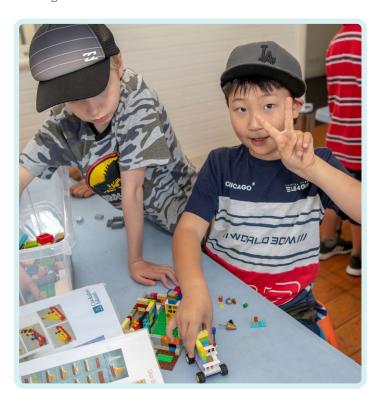

## **LEGO** construction

Use your LEGO collection at home to re-create something you might see on Cockatoo Island

Suitable for ages: 5 years and above

30-60 MINUTES

- LEGO building blocks
- Your creative hat

## INSTRUCTIONS

Use LEGO building blocks to re-create a crane, dry dock or convict guardhouse.

Military Guardhouse, Cockatoo Island

No 2 Travelling Steam Crane, Cockatoo Island

Sutherland Dock, Cockatoo Island