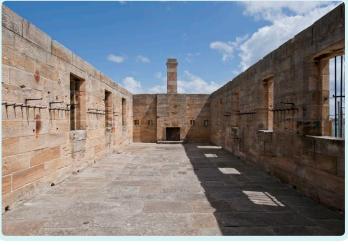

## INSTRUCTIONS

Use LEGO building blocks to re-create a crane, dry dock or convict guardhouse.

Military Guardhouse, Cockatoo Island

No 2 Travelling Steam Crane, Cockatoo Island

Sutherland Dock, Cockatoo Island