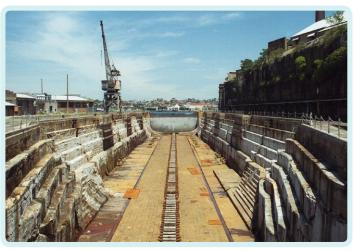

## INSTRUCTIONS

Use LEGO building blocks to re-create a crane, dry dock or convict guardhouse.

Military Guardhouse, Cockatoo Island

No 2 Travelling Steam Crane, Cockatoo Island

Sutherland Dock, Cockatoo Island