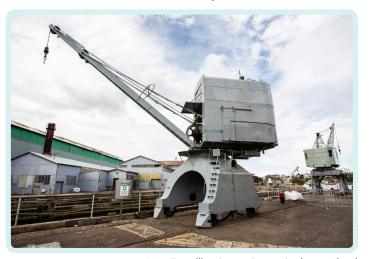

## INSTRUCTIONS

Use LEGO building blocks to re-create a crane, dry dock or convict guardhouse.

Military Guardhouse, Cockatoo Island

No 2 Travelling Steam Crane, Cockatoo Island

Sutherland Dock, Cockatoo Island